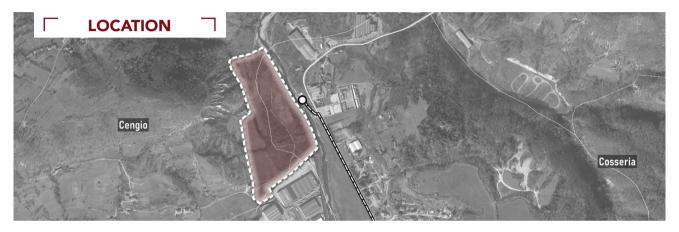

## VALZEMOLA Cengio (Savona - IT)

Area of approx. 123 thousand square meters, located in the municipality of Cengio, on the border with Millesimo, 1.2 km from the highway exit (km 29 of the A6, Savona Turin) reachable in 3 min. (heavy traffic). The PRG places it in zone D8 with productive, commercial and transport service destination. Implementation by means of an agreed construction permit. The project also plans to intervene on approx. 13,500 sqm of agricultural use. The catchment area at 60 min. (evaluated within a basin calculated with heavy traffic) is 330,000 inhabitants.