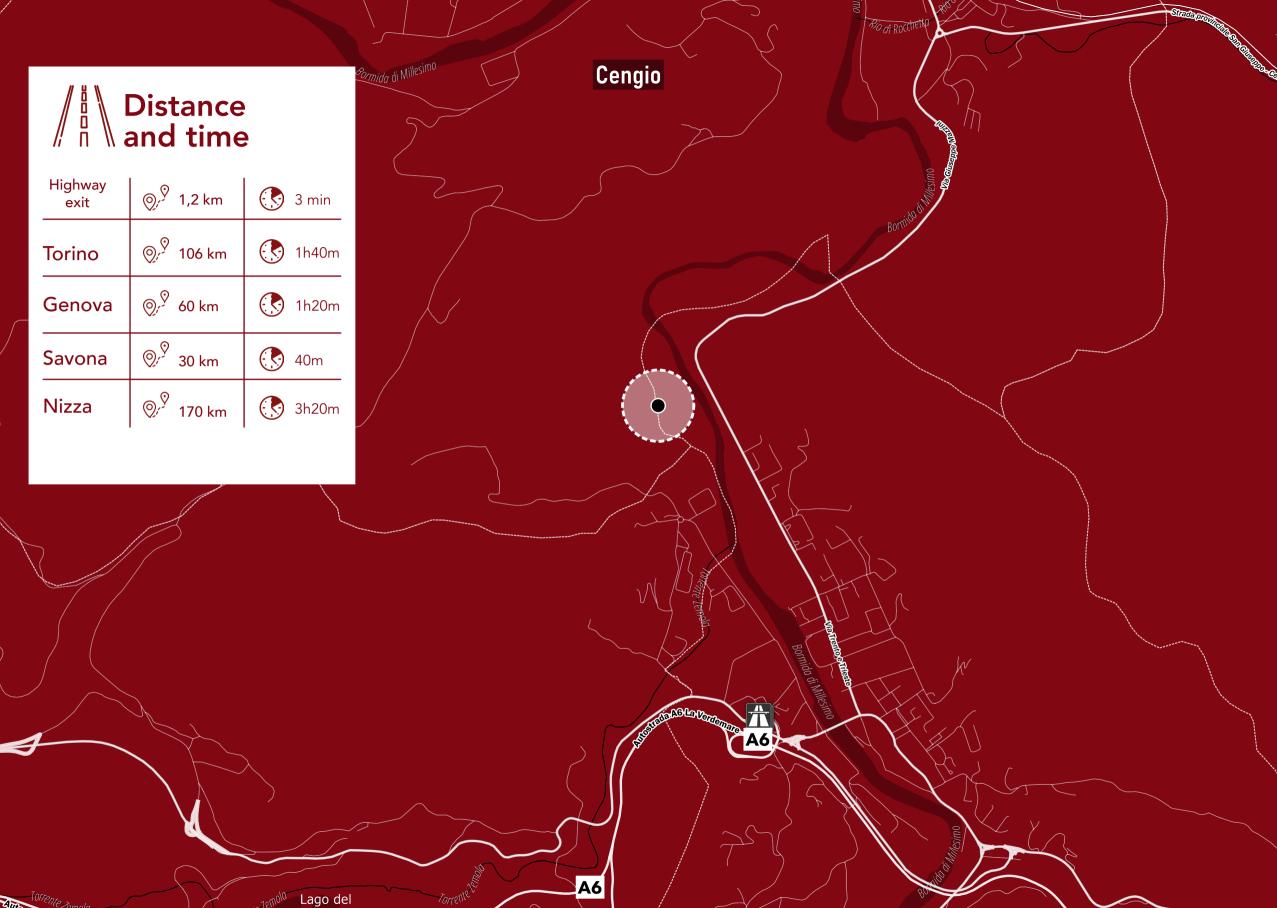

## VALZEMOLA Cengio (Savona - IT)

Area of approx. 123 thousand square meters, located in the municipality of Cengio, on the border with Millesimo, 1.2 km from the highway exit (km 29 of the A6, Savona Turin) reachable in 3 min. (heavy traffic). The PRG places it in zone D8 with productive, commercial and transport service destination. Implementation by means of an agreed construction permit. The project also plans to intervene on approx. 13,500 sqm of agricultural use. The catchment area at 60 min. (evaluated within a basin calculated with heavy traffic) is 330,000 inhabitants.