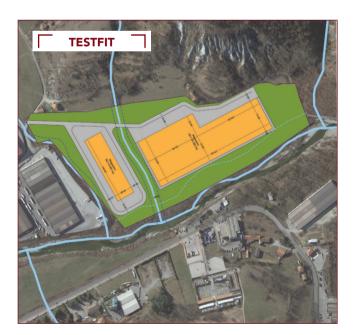

Cengio (SV) Via G. Mameli, Area "Valzemola" (greenfield)

| Project Development Data |            |
|--------------------------|------------|
| Buildable area           | 80.000 sqm |
| Urbanization costs 1°/2° | 25 €/sqm   |
| Infrastructure works     | Tbd        |
| Covered area             | 31.350 sqm |
| Gross Leasable Area      | 33.000 sqm |

## VALZEMOLA

Valzemola (Savona - IT)

| Urban Planning Parameters |                        |
|---------------------------|------------------------|
| Land area                 | 104.000 sqm            |
| Buildable area            | 80.000 sqm             |
| Maximum covered area      | 50%                    |
| Maximum height            | 12 mt                  |
| Intended use              | Production - Logistics |
| Public areas standard     | 20% of LA              |
| Urbanization costs        | Tbd                    |