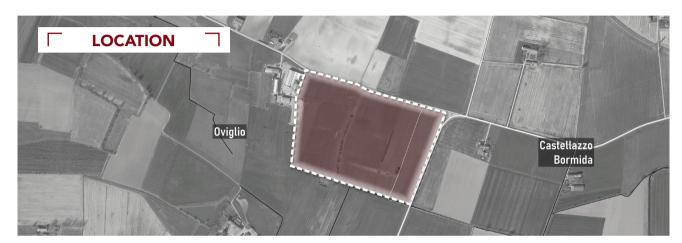

# Oviglio (Alessandria - IT)

The area in question is located on the intersection of SP 245 and SP 240 and falls partly in the municipality of Oviglio (for 153.000 sqm) and partly in the municipality of Castellazzo B.da (for approx. 34,000 sqm). The site is about 7 km from the Alessandria Sud exit of the Torino Piacenza highway that can be reached in 8 minutes by Provincial Road 30. The catchment area at 60 min. (estimated within a basin calculated with heavy traffic) is 1.5 mln inhabitants.