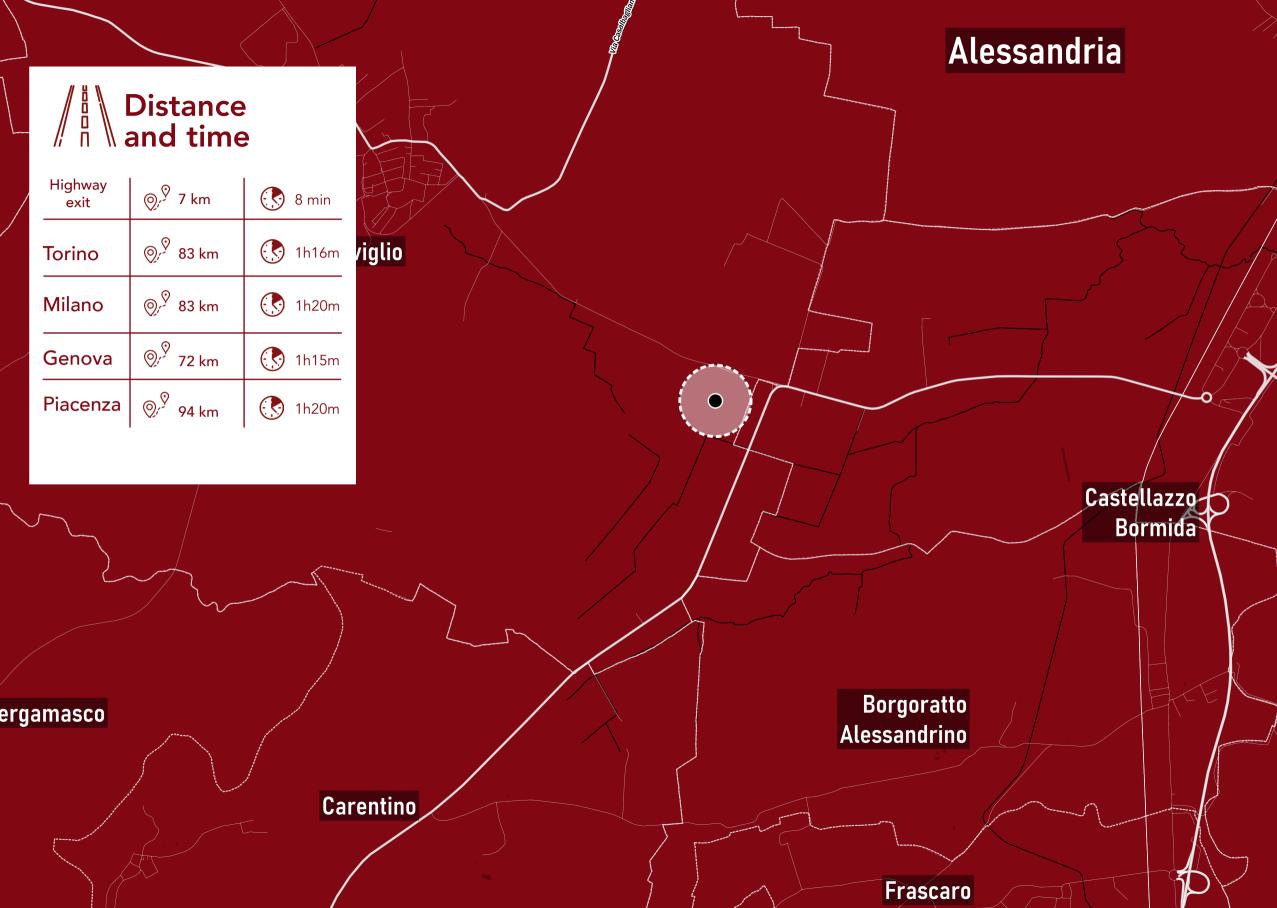

# Oviglio (Alessandria - IT)

The area in question is located on the intersection of SP 245 and SP 240 and falls partly in the municipality of Oviglio (for 153.000 sqm) and partly in the municipality of Castellazzo B.da (for approx. 34,000 sqm). The site is about 7 km from the Alessandria Sud exit of the Torino Piacenza highway that can be reached in 8 minutes by Provincial Road 30. The catchment area at 60 min. (estimated within a basin calculated with heavy traffic) is 1.5 mln inhabitants.