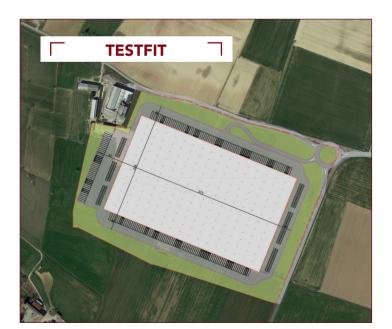

Oviglio (Alessandria), SP 245 (greenfield)

| Project Development Data |             |  |
|--------------------------|-------------|--|
| Buildable area           | 140.000 sqm |  |
| Covered area             | 80.000 sqm  |  |
| Gross Leasable Area      | 84.000 sqm  |  |
| Urbanization costs 1°/2° | 6 €/sqm     |  |
| Infrastructure works     | € 500.000   |  |

# **OVIGLIO**

Alessandria (IT)

| Urban Planning Parameters |                        |
|---------------------------|------------------------|
| Land area                 | 187.000 sqm            |
| Buildable area            | 140.000 sqm            |
| Maximum covered area      | 110.000 sqm            |
| Maximum height            | 8 mt                   |
| Intended use              | Production - Logistics |
| Public areas standard     | 20% of LA              |
| Urbanization costs        | Tbd                    |