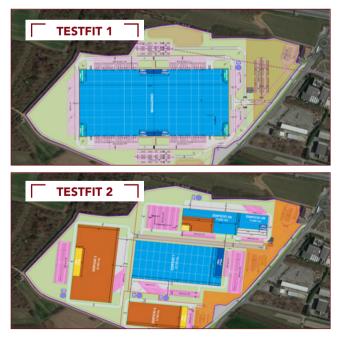

San Giorgio Canavese (TO), SP 53, Area "Ex Pininfarina" (brownfield)

| Project Development Data |             |  |
|--------------------------|-------------|--|
| Buildable area           | 170.000 sqm |  |
| Urbanization costs 1°/2° | ~ 8 €/sqm   |  |
| Infrastructure works     | Tbd         |  |
| TESTFIT 1                |             |  |
| Covered area             | 68.700 sqm  |  |
| Gross Leasable Area      | 70.200 sqm  |  |
| TESTFIT 2                |             |  |
| Covered area             | 68.400 sqm  |  |
| Gross Leasable Area      | 71.600 sqm  |  |