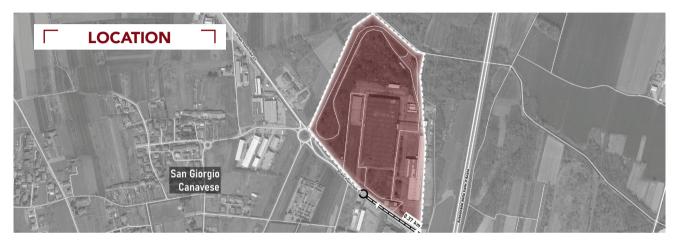

## **EX PININFARINA** San Giorgio Canavese (Torino - IT)

The real estate complex (Ex Pininfarina) occupies an area of approximately 200 thousand square meters and is located in an excellent position along route 53 which connects San Giorgio Canavese to Caluso, 250 meters from the San Giorgio Ca.se tollbooth on the A4 Torino Aosta motorway, 10km from Scarmagno. The urban planning parameters of the area allow considerable expansion of the established GFA (up to 75.000 square meters of GFA) with a coverage ratio of 40%. The 60 min catchment area (assessed with heavy traffic ) has 2.1 m inhabitants.