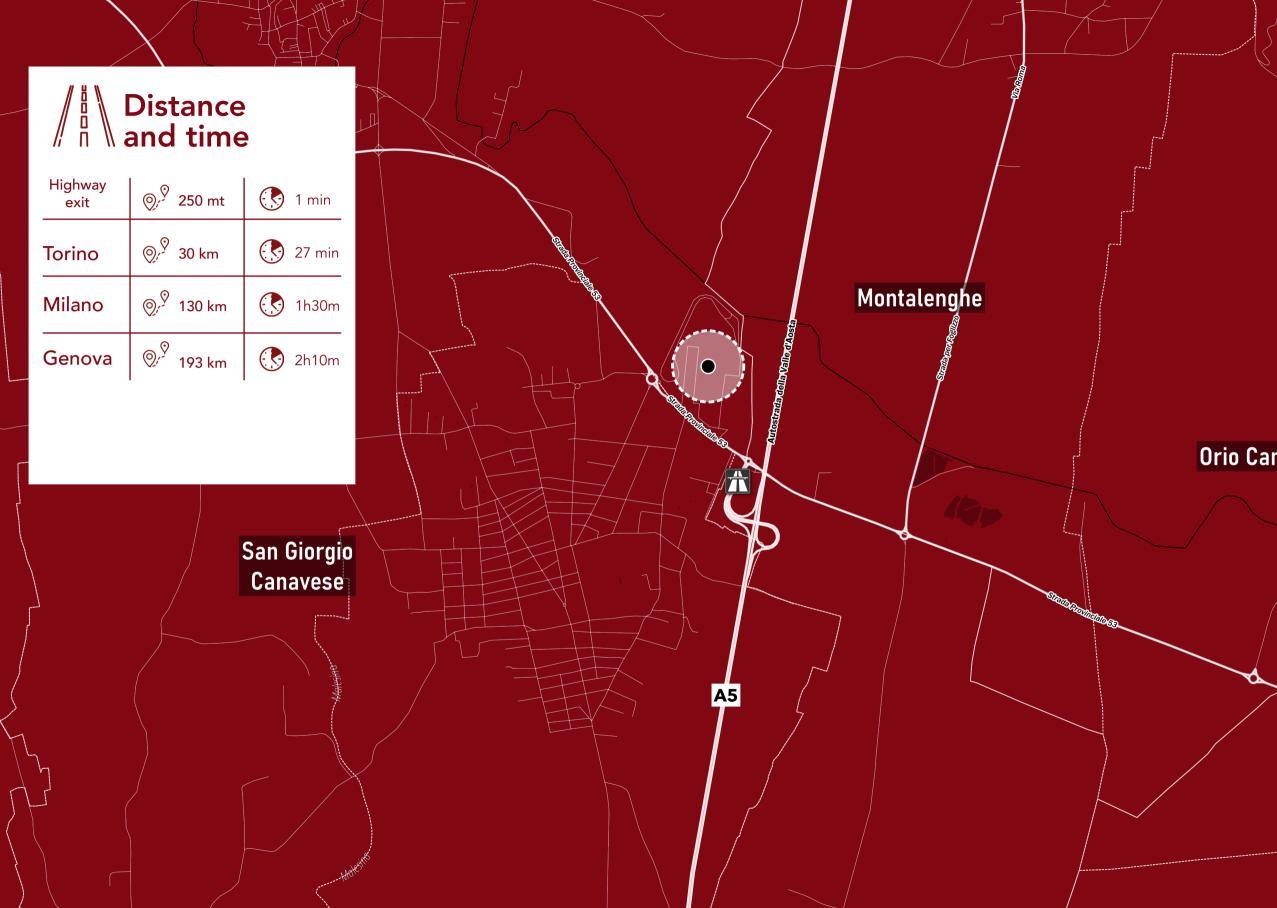

## **EX PININFARINA** San Giorgio Canavese (Torino - IT)

The real estate complex (Ex Pininfarina) occupies an area of approximately 200 thousand square meters and is located in an excellent position along route 53 which connects San Giorgio Canavese to Caluso, 250 meters from the San Giorgio Ca.se tollbooth on the A4 Torino Aosta motorway, 10km from Scarmagno. The urban planning parameters of the area allow considerable expansion of the established GFA (up to 75.000 square meters of GFA) with a coverage ratio of 40%. The 60 min catchment area (assessed with heavy traffic ) has 2.1 m inhabitants.