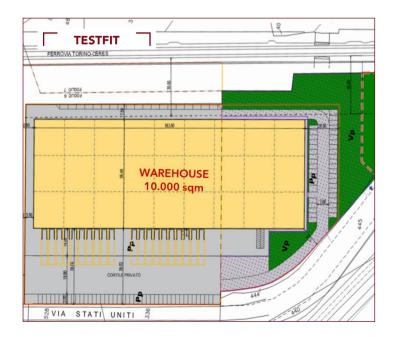

Borgato Torinese (TO), Via Stati Uniti, Area "Ex La Siderurgica" (brownfield)

| Project Development Data |             |
|--------------------------|-------------|
| Buildable area           | 18.000 sqm  |
| Covered area             | 10.000 sqm  |
| Gross Leasable Area      | 10.500 sqm  |
| Urbanization costs 1°/2° | Tbd         |
| Infrastructure works     | Not request |

## **EX LA SIDERURGICA**

Borgaro Torinese (Torino - IT)

| Urban Planning Parameters |                        |  |
|---------------------------|------------------------|--|
| Land area                 | 22.700 sqm             |  |
| Buildable area            | 18.000 sqm             |  |
| Maximum covered area      | 11.350 sqm             |  |
| Maximum height            | 12 mt                  |  |
| Intended use              | Production - Logistics |  |
| Public areas standard     | Tbd                    |  |
| Urbanization costs        | Tbd                    |  |