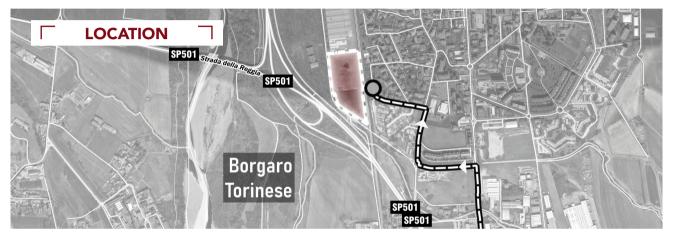

## **EX LA SIDERURGICA** Borgaro Torinese (Torino - IT)

An area of approximately 22.700 square meters destined for productive/logistic use located close to route 501 which connects the north ring road of Turin (5 minutes/4km away). The catchment area 30 min away (assessed with heavy traffic) has 1.4 m inhabitants.