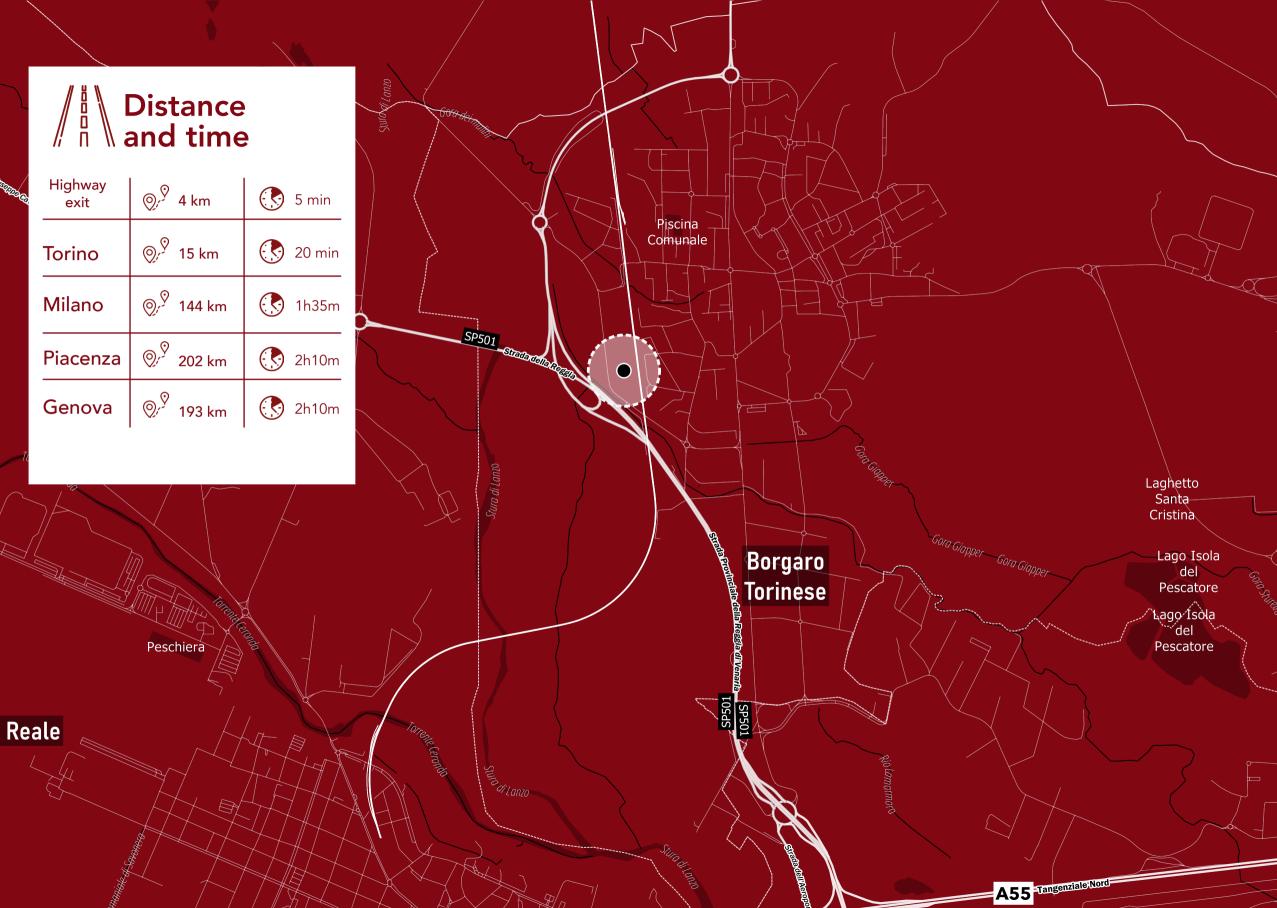

## **EX LA SIDERURGICA** Borgaro Torinese (Torino - IT)

An area of approximately 22.700 square meters destined for productive/logistic use located close to route 501 which connects the north ring road of Turin (5 minutes/4km away). The catchment area 30 min away (assessed with heavy traffic) has 1.4 m inhabitants.