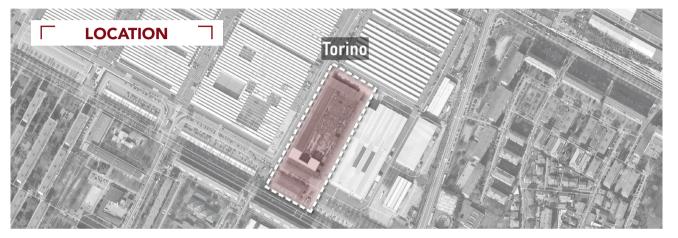

# **EX FIAT** Torino (IT)

In Via Plana in Turin, Mirafiori area, industrial area of about 28 thousand square meters with possibility of building 16.000 square meters of covered area.

The catchment area at 60 minutes (calculated with heavy traffic) gathers 2.3 mln people.

Torino (TO), Via Plava, Area "Ex Fiat" (brownfield)

| Project Development Data |            |
|--------------------------|------------|
| Buildable area           | 28.000 sqm |
| Covered area             | 16.000 sqm |
| Gross Leasable Area      | Tbd        |
| Urbanization costs 1°/2° | Tbd        |
| Infrastructure works     | Tbd        |