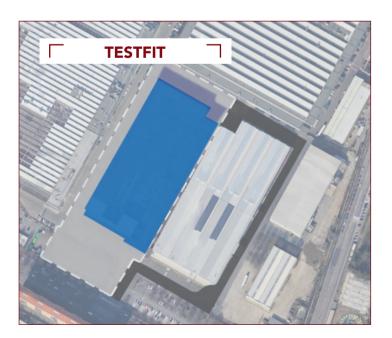

Torino (TO), Via Plava, Area "Ex Fiat" (brownfield)

| Project Development Data |            |
|--------------------------|------------|
| Buildable area           | 28.000 sqm |
| Covered area             | 16.000 sqm |
| Gross Leasable Area      | Tbd        |
| Urbanization costs 1°/2° | Tbd        |
| Infrastructure works     | Tbd        |

## **EX FIAT** Torino (IT)

| Urban Planning Parameters |                        |  |
|---------------------------|------------------------|--|
| Land area                 | 28.000 sqm             |  |
| Buildable area            | 28.000 sqm             |  |
| Existind covered area     | 16.000 sqm             |  |
| Existing building height  | 11.2 mt                |  |
| Intended use              | Production - Logistics |  |
| Public areas standard     | Tbd                    |  |
| Urbanization costs        | Tbd                    |  |