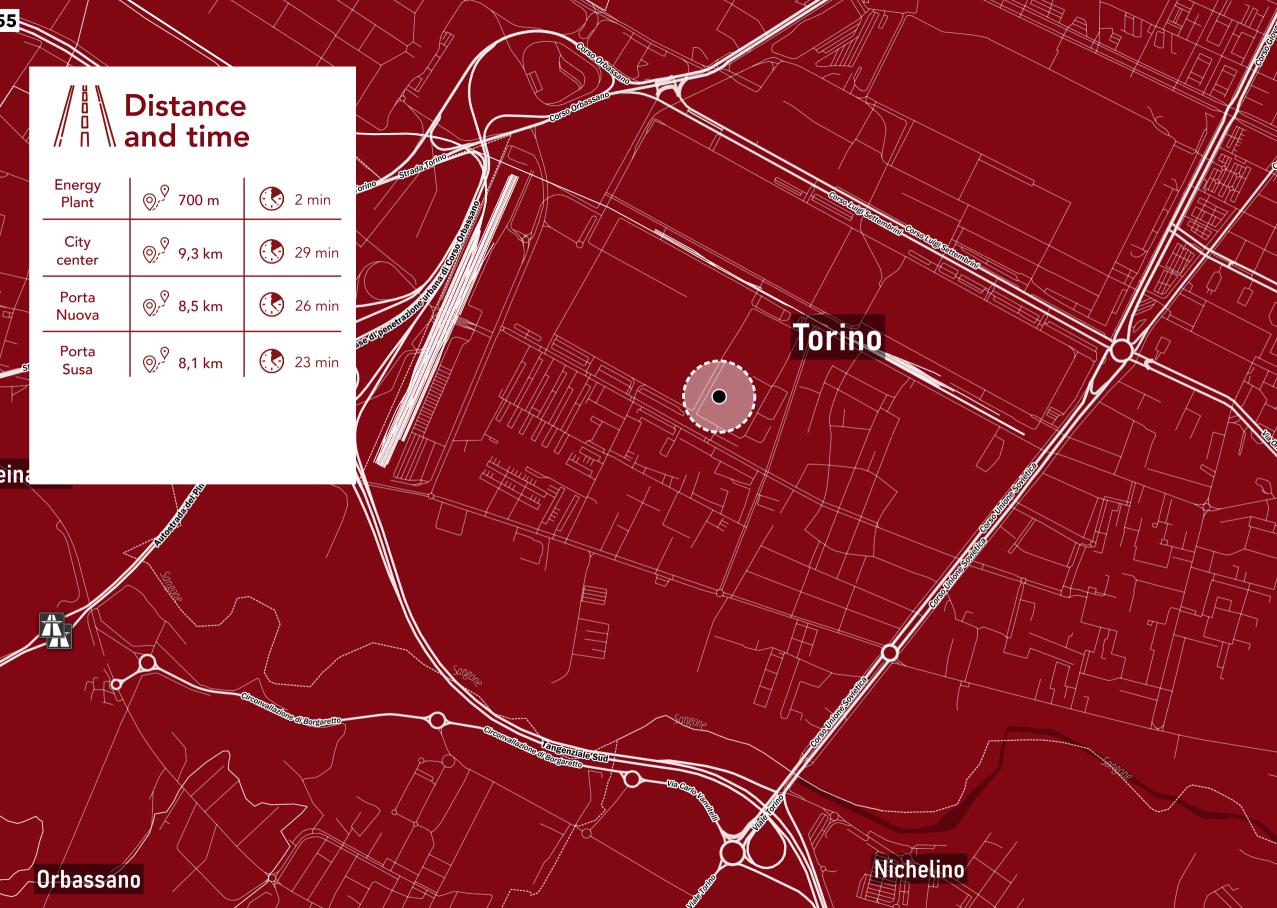

# **EX FIAT** Torino (IT)

In Via Plana in Turin, Mirafiori area, industrial area of about 28 thousand square meters with possibility of building 16.000 square meters of covered area.

The catchment area at 60 minutes (calculated with heavy traffic) gathers 2.3 mln people.