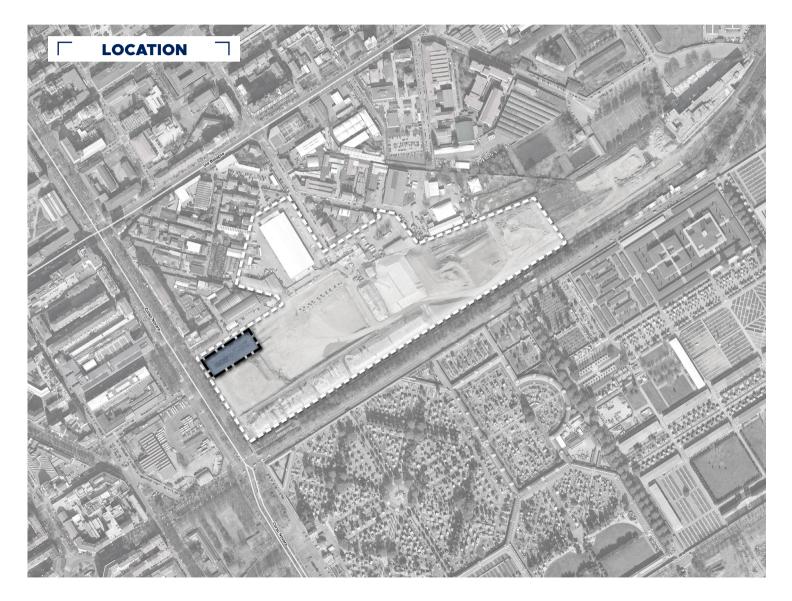

Torino (TO), Corso Regio Parco, "Ex Scalo Vanchiglia" (brownfield)

### **SCALO VANCHIGLIA**

Torino (IT)

| Urban Planning Parameters |             |  |
|---------------------------|-------------|--|
| Land area                 | 65.000 sqm  |  |
| Block size                | Tbd sqm     |  |
| Intended use              | Hospitality |  |