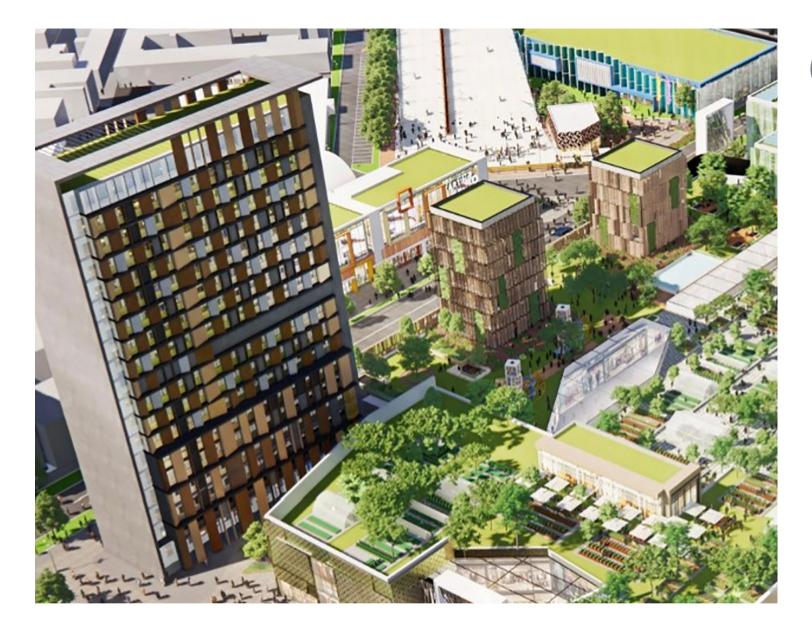

## Torino (IT)

The area, which is part of a more extensive urban regeneration, is located in Torino, near the city center, and is intended for mixed use, dedicated to services to people and business.

The project includes the construction of a shopping center and residential buildings. It is also planned to build a tower intended for student housing.

#### **HOSPITALITY | Scalo Vanchiglia**

# SCALO VANCHIGLIA Torino (IT)

| Project Development Data |            |
|--------------------------|------------|
| Block size               | Tbd        |
| Gross Floor Area         | 11.730 sqm |
| Urbanization cost 1/2    | Tbd        |
| Buildings height         | 64,2 mt    |
| Numbers of student bads  | 400/450    |